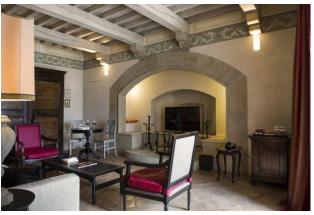

The indoor is divided into a bedroom separated from a large living room on the Terrace level, and 2 more bedrooms and a large living room on the higher floor, where stonework, a large fireplace, ceilings with exposed beams and brick vaults, windows set in thick walls will all lead to a relaxing stay, surrounded by the charm of an ancient Castle.