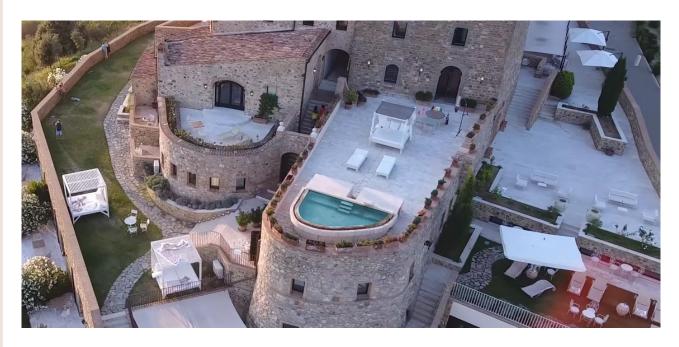

## CASTLE POOL TERRACE SUITE

The biggest Suite in Tuscany, 3 Bedrooms, 2 En Suite Bathrooms, 220 smq + 150 sqm Terrace open to the most amazing views of val d'Orcia and Brunello vineyards is one of a kind in its own category.

Built directly in the Southern Tower of the Castle, it features a large terrace equipped with a Private Hot Thermal Water Pool and a breathtaking 270° panoramic view that must be seen to be believed.

The Suite's 150 m2 Terrace is equipped with a large plunge pool with hot thermal water, a relaxing canopy, sunbeds and stone dining table where to enjoy meals in total privacy.

The Castle Presidential Suite can be connected or separated to the adjoining Castle Family Suite, becoming a 220 m2 3 bedrooms apartment with 150 m2 private terrace.