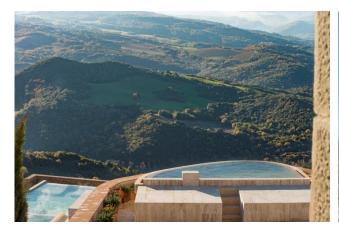

Built directly in the Southern Tower of the Castle, it features a large terrace equipped with a Private Hot Thermal Water Pool and a breathtaking 270° panoramic view that must be seen to be believed.

The Suite's 150 m2 Terrace is equipped with a large plunge pool with hot thermal water, a relaxing canopy, sunbeds and stone dining table where to enjoy meals in total privacy.