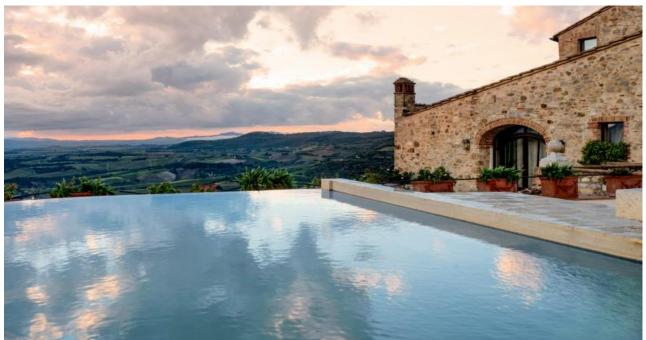

Built directly in the Southern Tower of the Castle, it features a large terrace equipped with a Private Hot Thermal Water Pool and a breathtaking 270° panoramic view that must be seen to be believed.

The Suite's 150 m2 Terrace is equipped with a large plunge pool with hot thermal water, a relaxing canopy, sunbeds and stone dining table where to enjoy meals in total privacy.

| VIEW          | 270° view over the Val D'Orcia                         |
|---------------|--------------------------------------------------------|
| BED           | King Size                                              |
| Bathroom      | Travertine Marble                                      |
| MAX OCCUPANCY | 4 GUESTS                                               |
| SIZE          | 60 m <sup>2</sup> + 150 m <sup>2</sup> Private Terrace |