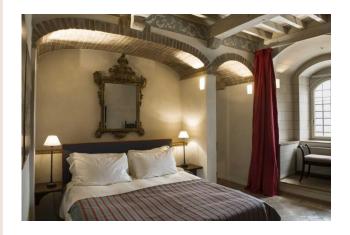

The indoor is divided into a bedroom separated from a large living room on the Terrace level, and 2 more bedrooms and a large living room on the higher floor, where stonework, a large fireplace, ceilings with exposed beams and brick vaults, windows set in thick walls will all lead to a relaxing stay, surrounded by the charm of an ancient Castle.

| VIEW          | 270° view over the Val D'Orcia                         |
|---------------|--------------------------------------------------------|
| BED           | King Size                                              |
| Bathroom      | Travertine Marble                                      |
| MAX OCCUPANCY | 4 GUESTS                                               |
| SIZE          | 60 m <sup>2</sup> + 150 m <sup>2</sup> Private Terrace |