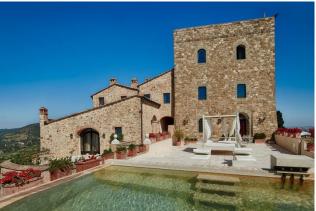

## CASTLE POOL TERRACE SUITE

The biggest Suite in Tuscany, 3 Bedrooms, 2 En Suite Bathrooms, 220 smq + 150 sqm Terrace open to the most amazing views of val d'Orcia and Brunello vineyards is one of a kind in its own category.

The indoor is divided into a bedroom separated from a large living room on the Terrace level, and 2 more bedrooms and a large living room on the higher floor, where stonework, a large fireplace, ceilings with exposed beams and brick vaults, windows set in thick walls will all lead to a relaxing stay, surrounded by the charm of an ancient Castle.